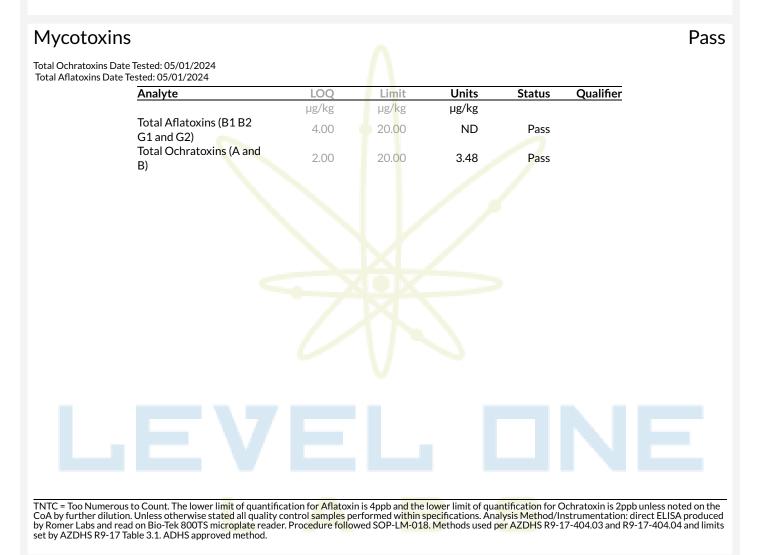

## Microbials

Pass

| Analyte                                                                           | Result                     | <b>Result Units</b> | Status | Qualifier |
|-----------------------------------------------------------------------------------|----------------------------|---------------------|--------|-----------|
| E. Coli                                                                           | <10                        | CFU/G               | Pass   |           |
| Salmonella                                                                        | Not <mark>D</mark> etected | in one gram         | Pass   |           |
| Aspergillus terreus                                                               | Not <mark>D</mark> etected | in one gram         | Pass   |           |
| Aspergillus fumigatus, Aspergillu <mark>s</mark> flavus, and<br>Aspergillus niger | Not Detected               | in one gram         | Pass   |           |
|                                                                                   |                            |                     |        |           |
|                                                                                   |                            |                     |        |           |
|                                                                                   |                            |                     |        |           |
|                                                                                   |                            |                     |        |           |
|                                                                                   |                            |                     |        |           |
|                                                                                   |                            |                     |        |           |
|                                                                                   |                            |                     |        |           |
|                                                                                   |                            |                     |        |           |

Qualifiers: Date Tested: 05/01/2024 12:00 am

TNTC = Too Numerous to Count. The lower limit of quantification for E. coli is 10 CFU/g unless noted on the CoA by further dilution. Unless otherwise stated all quality control samples performed within specifications. Analysis Method/Instrumentation: E. coli plating via 3M Petrifilm per SOP-LM-019, Salmonella spp. And Aspergillus spp. detection by Bio-Rad CFX96 Deep Well real-time PCR per SOP-LM-016 & SOP-LM-017. Methods used per AZDHS R9-17-404.04 and microbial limits set by AZDHS R9-17 Table 3.1. ADHS approved method for microbials for all listed organisms.